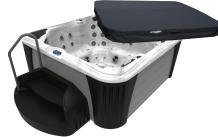

Seats up to 6 Adults 90" x 90" x 36", 229cm x 229cm x 91cm 55 MassageMax<sup>2</sup> Jets 2 Crystal Springs LED Fountains 3 BestComfort Pillows Carefree Cabinet Durafab Insulating Cover CleanSweep Action PureLife 100% ISO-Water Filtration LED Footwell Light Digital Touch Controller LED Exterior Corner Lighting Green Guard Insulation

Suite Package - Steps with storage, handrail and cover lifter (Available at time of unit purchase only)

Dry Weight Water Capacity ProForce<sup>2</sup> Pumps/HPR\*

> Heater Electrical Optional Upgrade

914 lbs, 415 kg 469 Gallons, 1,776 Litres 1 - 5.0 HPR, 2 SPD 1 - 5.0 HPR, 2 SPD 4kW 240V 4 Speaker AquaCoustic Audio System