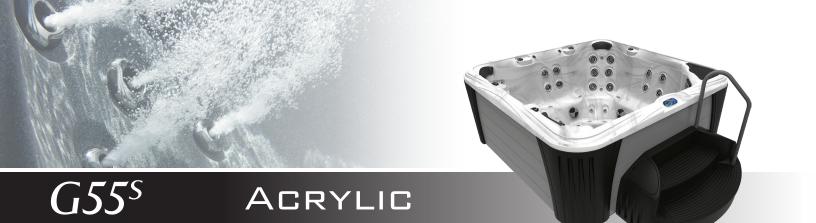

# ACRYLIC

# $G55^{\circ}$

Seats up to 6 Adults 90" x 90" x 36", 229cm x 229cm x 91cm 55 MassageMax<sup>2</sup> Jets 2 Crystal Springs LED Fountains 3 BestComfort Pillows Carefree Cabinet Durafab Insulating Cover CleanSweep Action PureLife 100% ISO-Water Filtration LED Footwell Light Digital Touch Controller LED Exterior Corner Lighting Green Guard Insulation