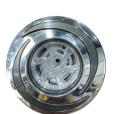

#### TherapyMax<sup>11</sup>Center

11 LazerMax and DirectionalMax jets provide direct tissue massage across the shoulders, down the back and into the lumbar

**Crystal Springs LED Fountains and Controls** Twin fountain streams and LED Controls illuminate the night

#### MassageMax<sup>2</sup> Jets

55 Adjustaflow MassageMax jets configured differently in each seat and size to provide the widest variety of therapy and comfort for your hot tub experience. Including these powerful Jet styles: