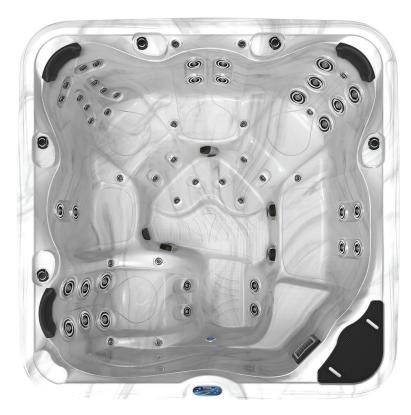

#### TherapyMax<sup>11</sup>Center

11 LazerMax and DirectionalMax jets provide direct tissue massage across the shoulders, down the back and into the lumbar

**Crystal Springs LED Fountains and Controls** Twin fountain streams and LED Controls illuminate the night

#### **Rest Station**

With 2 adjustable jets, this seat is designed to provide a rest station for a cool down period

ReflexMax Center: Feet, Wrists, Elbows and Back Precise jet placement provides massage action to key reflex points while continuing to work down both sides of the spine

#### **CleanSweep Action**

Downward sweeper action across a contoured footwell helps to lift small elements toward the filtration corner for added water purification

#### MassageMax<sup>2</sup> Jets

55 Adjustaflow MassageMax jets configured differently in each seat and size to provide the widest variety of therapy and comfort for your hot tub experience. Including these powerful Jet styles:

Back Multiple seat back massage styles

Wrist and Elbow Multipoint massage therapy

GuestStation Allows for closer interaction with friends

Digital Touch Controller PureLife 100% ISO-Water Filtration A sealed debris-trapping vacuum filtration system

**PowerMax** PowerMax Total Massage Jets

for superior water quality and ease of maintenance

LazerMax Delivers a straight constant massage

**Foot** Reflexolgy direct to the bottom of each foot

**DirectionalMax** Adjust the direction to desired location

**Comfort** Smooth seat design with BestComfort Pillows

Canada's Premier Hot Tub Brand

**BestLife** 