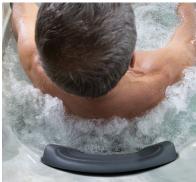

#### **Rest Station**

With 2 adjustable jets, this seat is designed to provide a rest station for a cool down period

ReflexMax Center: Feet, Wrists, Elbows and Back Precise jet placement provides massage action to key reflex points while continuing to work down both sides of the spine