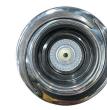

#### TherapyMax<sup>11</sup>Center

11 LazerMax and DirectionalMax jets provide direct tissue massage across the shoulders, down the back and into the lumbar

**Crystal Springs LED Fountains and Controls** Twin fountain streams and LED Controls illuminate the night