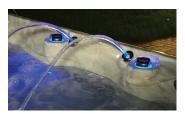

#### TherapyMax<sup>11</sup>Center

11 LazerMax and DirectionalMax jets provide direct tissue massage across the shoulders, down the back and into the lumbar

**Crystal Springs LED Fountains and Controls** Twin fountain streams and LED Controls illuminate the night