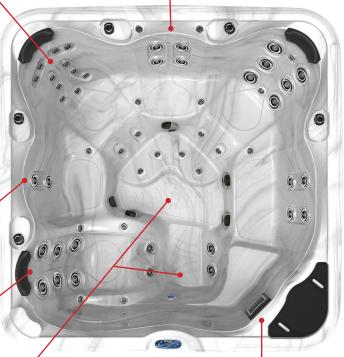

#### TherapyMax<sup>11</sup>Center

11 LazerMax and DirectionalMax jets provide direct tissue massage across the shoulders, down the back and into the lumbar

**Crystal Springs LED Fountains and Controls** Twin fountain streams and LED Controls illuminate the night

#### **Rest Station**

With 2 adjustable jets, this seat is designed to provide a rest station for a cool down period

ReflexMax Center: Feet, Wrists, Elbows and Back Precise jet placement provides massage action to key reflex points while continuing to work down both sides of the spine

#### **CleanSweep Action**

Downward sweeper action across a contoured footwell helps to lift small elements toward the filtration corner for added water purification

#### MassageMax<sup>2</sup> Jets

55 Adjustaflow MassageMax jets configured differently in each seat and size to provide the widest variety of therapy and comfort for your hot tub experience. Including these powerful Jet styles:

Back Multiple seat back massage styles

Wrist and Elbow Multipoint massage therapy

GuestStation Allows for closer interaction with friends

Digital Touch Controller PureLife 100% ISO-Water Filtration A sealed debris-trapping vacuum filtration system

**PowerMax** PowerMax Total Massage Jets

for superior water quality and ease of maintenance

LazerMax Delivers a straight constant massage

**Foot** Reflexolgy direct to the bottom of each foot

**DirectionalMax** Adjust the direction to desired location

**Comfort** Smooth seat design with BestComfort Pillows

Canada's Premier Hot Tub Brand

**BestLife** 